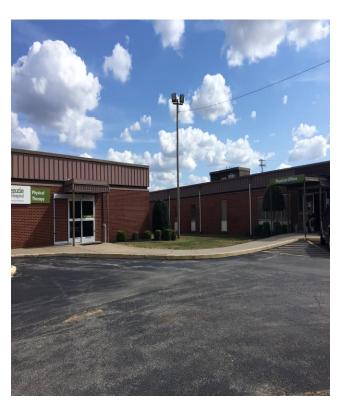

## McKenzie Hospital Satellite Clinic

Hughes Eye is located inside the "Physicians' Offices" of McKenzie Regional Hospital. The easiest way to find our office is to locate the "Ambulance Entrance." Hughes Eye is to the right of the McKenzie Physical Therapy office under the sign that reads, "Physician Offices." We are located inside this entrance on the left. Numerous parking spaces are available in this area. If you have trouble finding the clinic, please call us at 731-664-1994.